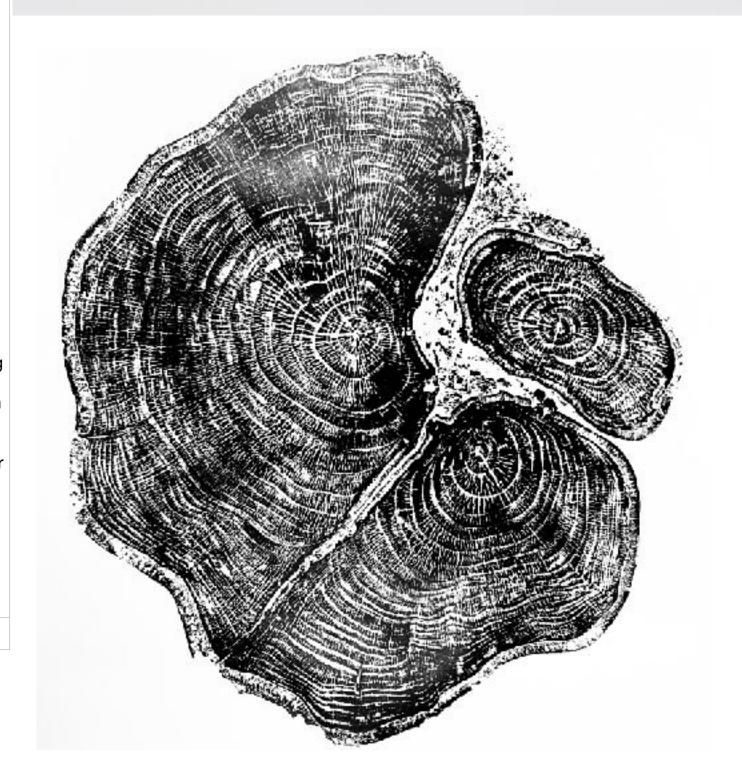

| Artist Name        | Vanessa Lanza                                                                                   |
|--------------------|-------------------------------------------------------------------------------------------------|
| Email              | vlanza1124@gmail.com                                                                            |
| Phone Number       | 9734206665                                                                                      |
| Instagram          | https://www.instagram.com/<br>arbol_arts_northwest/                                             |
| Facebook           | https://www.facebook.com/<br>ArbolArtsNorthwest                                                 |
| Website            | http://www.arbolartsnorthwest.com                                                               |
| Attach first image | lanza01.jpg (https://wsjunction.wufoo.com/<br>cabinet/da626995-4f2d-4e04-<br>b01b-6616e683599f) |
| Attach second imag | lanza2.jpg (https://wsjunction.wufoo.com/cabinet/bceb2926-7e5f-4f47-afdd-f15caeec92c8)          |
| Attach third image | lanza3.jpg (https://wsjunction.wufoo.com/cabinet/cafb3c6d-92f9-4fc9-befc-c1cde5adda26)          |
| Short Bio          | Vanessa Lanza is a Pacific Northwest                                                            |

Vanessa Lanza is a Pacific Northwest native and Gig Harbor-based artist who works mainly with nature printing, relief and monotype. She has a Bachelor's degree in History and a Master's Degree in International Relations, and has worked in the global and local non-profit arena before returning to her first passion- making art. Vanessa has been creating art in various forms her entire life. It wasn't until 2019 that she began to focus on printmaking and decided to hone her craft. She is constantly experimenting with new techniques and exploring new ways to communicate her love of nature through art.

A principle theme in Vanessa's work is the unique and natural landscapes of the Pacific Northwest. After spending many years travelling the world and living in Newark, Boston and Los Angeles, she developed a keen appreciation for the natural beauty of the PNW region and the duty we all have to protect it. Inspired by the late artist Bryan Nash Gil, Vanessa began experimenting with the art of making relief prints from end-grain wood pieces. In particular, she has focused her attention on large scale prints of native trees. These impressively large prints are all inked and pressed by hand in her home studio. In her smaller collagraph and monotype works, she often incorporates a layer of printed wood grain or some other natural element that can be found in the everyday landscapes of the Pacific Northwest.