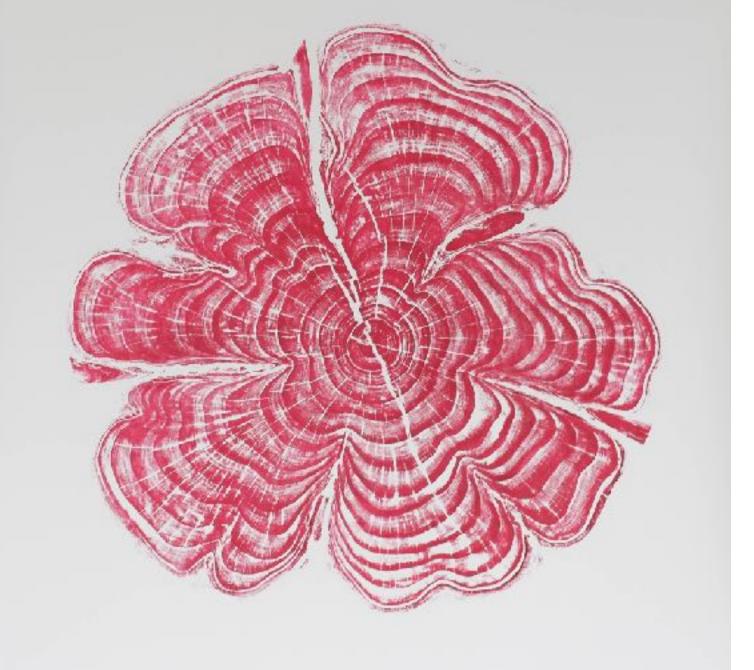

| Artist Name        | Vanessa Lanza                                                                                   |
|--------------------|-------------------------------------------------------------------------------------------------|
| Email              | vlanza1124@gmail.com                                                                            |
| Phone Number       | 9734206665                                                                                      |
| Instagram          | https://www.instagram.com/<br>arbol_arts_northwest/                                             |
| Facebook           | https://www.facebook.com/<br>ArbolArtsNorthwest                                                 |
| Website            | http://www.arbolartsnorthwest.com                                                               |
| Attach first image | lanza01.jpg (https://wsjunction.wufoo.com/<br>cabinet/da626995-4f2d-4e04-<br>b01b-6616e683599f) |
| Attach second imag | lanza2.jpg (https://wsjunction.wufoo.com/cabinet/bceb2926-7e5f-4f47-afdd-f15caeec92c8)          |
| Attach third image | lanza3.jpg (https://wsjunction.wufoo.com/cabinet/cafb3c6d-92f9-4fc9-befc-c1cde5adda26)          |
| Short Bio          | Vanessa Lanza is a Pacific Northwest                                                            |

Vanessa Lanza is a Pacific Northwest native and Gig Harbor-based artist who works mainly with nature printing, relief and monotype. She has a Bachelor's degree in History and a Master's Degree in International Relations, and has worked in the global and local non-profit arena before returning to her first passion- making art. Vanessa has been creating art in various forms her entire life. It wasn't until 2019 that she began to focus on printmaking and decided to hone her craft. She is constantly experimenting with new techniques and exploring new ways to communicate her love of nature through art.

A principle theme in Vanessa's work is the unique and natural landscapes of the Pacific Northwest. After spending many years travelling the world and living in Newark, Boston and Los Angeles, she developed a keen appreciation for the natural beauty of the PNW region and the duty we all have to protect it. Inspired by the late artist Bryan Nash Gil, Vanessa began experimenting with the art of making relief prints from end-grain wood pieces. In particular, she has focused her attention on large scale prints of native trees. These impressively large prints are all inked and pressed by hand in her home studio. In her smaller collagraph and monotype works, she often incorporates a layer of printed wood grain or some other natural element that can be found in the everyday landscapes of the Pacific Northwest.