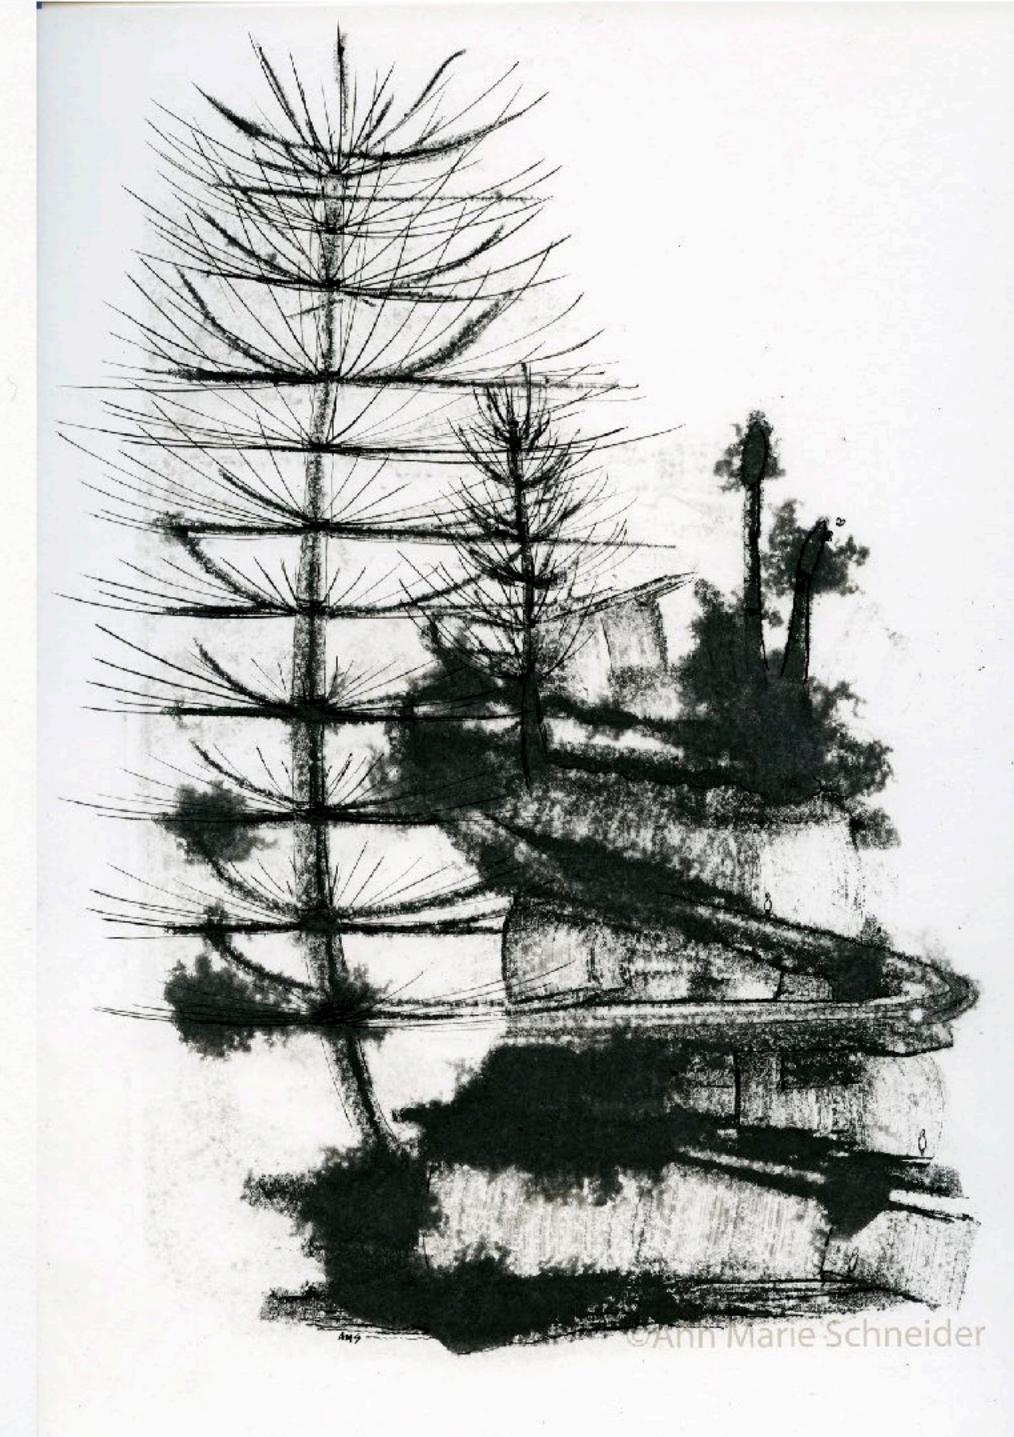

| Artist Name        | Vanessa Lanza                                                                                   |
|--------------------|-------------------------------------------------------------------------------------------------|
| Email              | vlanza1124@gmail.com                                                                            |
| Phone Number       | 9734206665                                                                                      |
| Instagram          | https://www.instagram.com/<br>arbol_arts_northwest/                                             |
| Facebook           | https://www.facebook.com/<br>ArbolArtsNorthwest                                                 |
| Website            | http://www.arbolartsnorthwest.com                                                               |
| Attach first image | lanza01.jpg (https://wsjunction.wufoo.com/<br>cabinet/da626995-4f2d-4e04-<br>b01b-6616e683599f) |
| Attach second imag | lanza2.jpg (https://wsjunction.wufoo.com/cabinet/bceb2926-7e5f-4f47-afdd-f15caeec92c8)          |
| Attach third image | lanza3.jpg (https://wsjunction.wufoo.com/cabinet/cafb3c6d-92f9-4fc9-befc-c1cde5adda26)          |
| Short Bio          | Vanessa Lanza is a Pacific Northwest                                                            |

Vanessa Lanza is a Pacific Northwest native and Gig Harbor-based artist who works mainly with nature printing, relief and monotype. She has a Bachelor's degree in History and a Master's Degree in International Relations, and has worked in the global and local non-profit arena before returning to her first passion- making art. Vanessa has been creating art in various forms her entire life. It wasn't until 2019 that she began to focus on printmaking and decided to hone her craft. She is constantly experimenting with new techniques and exploring new ways to communicate her love of nature through art.

A principle theme in Vanessa's work is the unique and natural landscapes of the Pacific Northwest. After spending many years travelling the world and living in Newark, Boston and Los Angeles, she developed a keen appreciation for the natural beauty of the PNW region and the duty we all have to protect it. Inspired by the late artist Bryan Nash Gil, Vanessa began experimenting with the art of making relief prints from end-grain wood pieces. In particular, she has focused her attention on large scale prints of native trees. These impressively large prints are all inked and pressed by hand in her home studio. In her smaller collagraph and monotype works, she often incorporates a layer of printed wood grain or some other natural element that can be found in the everyday landscapes of the Pacific Northwest.

Vanessa's work has been featured at the Flying Apron, January 2022

**Art Walk Status** 

1, "Ameneca"

V. Lange 21

| Artist Name     | Elena Naskova                                                                                                                                                                                                                                                                                                                                                                                                                                                                                                                                                          |
|-----------------|------------------------------------------------------------------------------------------------------------------------------------------------------------------------------------------------------------------------------------------------------------------------------------------------------------------------------------------------------------------------------------------------------------------------------------------------------------------------------------------------------------------------------------------------------------------------|
| Email           | elenasjungleart@gmail.com                                                                                                                                                                                                                                                                                                                                                                                                                                                                                                                                              |
| Phone Number    | 2062906710                                                                                                                                                                                                                                                                                                                                                                                                                                                                                                                                                             |
| Instagram       | https://www.instagram.com/<br>elenasjungleart/                                                                                                                                                                                                                                                                                                                                                                                                                                                                                                                         |
| Facebook        | https://www.facebook.com/<br>ElenasJungleArt                                                                                                                                                                                                                                                                                                                                                                                                                                                                                                                           |
| Website         |                                                                                                                                                                                                                                                                                                                                                                                                                                                                                                                                                                        |
| Short Bio       | Elena Naskova uses watercolor, acrylic, and oil to explore the inside and outside world, so she can notice, understand and connect to it. Elena immigrated to America from Macedonia. Elena's artwork has been shown in: the 'Osten Biennial of Drawings' in Skopje, Macedonia; the Fusion Art's '2nd Annual Women Artists Art Exhibition' in Palm Springs, CA; the 'Pets on Parade Exhibit' at Schack Art Center, Everett; the 'Identity Portrait Competition 2019' at the Squidink gallery, California; in the Shoreline-Lake Forest Park Arts Council's '6X6NW' art |
|                 | exhibit; the 'Mt. Si Artist Guild Small Works<br>Show 2019' at 'Art Gallery of SnoValley' in                                                                                                                                                                                                                                                                                                                                                                                                                                                                           |
|                 | Snoqualmie; West Seattle Art Walk,<br>SeattleArtist.com, at the 'Art Connects<br>Women' exhibit in                                                                                                                                                                                                                                                                                                                                                                                                                                                                     |
|                 | Dubai and the Qatar International Art Festival in Doha, Quatar.                                                                                                                                                                                                                                                                                                                                                                                                                                                                                                        |
| Art Walk Status | Northwest Floors, March 2021; Inner<br>Alchemy, November 2019; Graystone<br>Mortgage, October 2019                                                                                                                                                                                                                                                                                                                                                                                                                                                                     |
|                 |                                                                                                                                                                                                                                                                                                                                                                                                                                                                                                                                                                        |