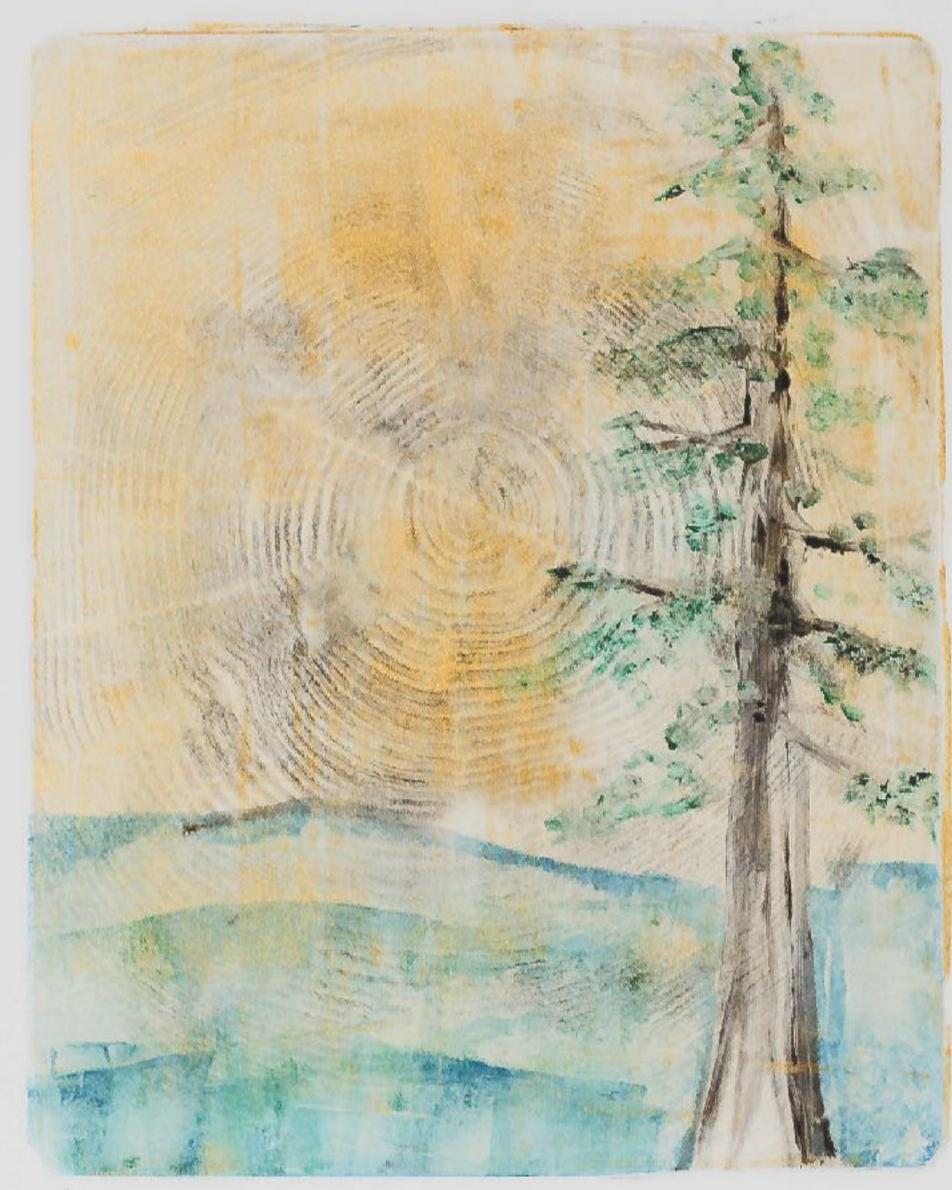

| Artist Name        | Vanessa Lanza                                                                                   |
|--------------------|-------------------------------------------------------------------------------------------------|
| Email              | vlanza1124@gmail.com                                                                            |
| Phone Number       | 9734206665                                                                                      |
| Instagram          | https://www.instagram.com/<br>arbol_arts_northwest/                                             |
| Facebook           | https://www.facebook.com/<br>ArbolArtsNorthwest                                                 |
| Website            | http://www.arbolartsnorthwest.com                                                               |
| Attach first image | lanza01.jpg (https://wsjunction.wufoo.com/<br>cabinet/da626995-4f2d-4e04-<br>b01b-6616e683599f) |
| Attach second imag | lanza2.jpg (https://wsjunction.wufoo.com/cabinet/bceb2926-7e5f-4f47-afdd-f15caeec92c8)          |
| Attach third image | lanza3.jpg (https://wsjunction.wufoo.com/cabinet/cafb3c6d-92f9-4fc9-befc-c1cde5adda26)          |
| Short Bio          | Vanessa Lanza is a Pacific Northwest                                                            |

Vanessa Lanza is a Pacific Northwest native and Gig Harbor-based artist who works mainly with nature printing, relief and monotype. She has a Bachelor's degree in History and a Master's Degree in International Relations, and has worked in the global and local non-profit arena before returning to her first passion- making art. Vanessa has been creating art in various forms her entire life. It wasn't until 2019 that she began to focus on printmaking and decided to hone her craft. She is constantly experimenting with new techniques and exploring new ways to communicate her love of nature through art.

A principle theme in Vanessa's work is the unique and natural landscapes of the Pacific Northwest. After spending many years travelling the world and living in Newark, Boston and Los Angeles, she developed a keen appreciation for the natural beauty of the PNW region and the duty we all have to protect it. Inspired by the late artist Bryan Nash Gil, Vanessa began experimenting with the art of making relief prints from end-grain wood pieces. In particular, she has focused her attention on large scale prints of native trees. These impressively large prints are all inked and pressed by hand in her home studio. In her smaller collagraph and monotype works, she often incorporates a layer of printed wood grain or some other natural element that can be found in the everyday landscapes of the Pacific Northwest.